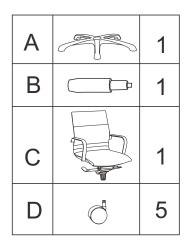

## ASSEMBLY INSTRUCTIONS MODEL: 10921KT



Before assembly, please remove all parts from the carton, verifying that you have the correct quantities, and read all the instructions.

## IN THE CARTON:

## **INSTRUCTIONS:**







## $\mathbf{A}$ ATTENTION $\mathbf{A}$

This chair in only meant to seat one person at a time. Do not use chair as a step stool/ladder. Ensure all bolts and screws are tightened before sitting on stool, check bolts and screws every 6 months. If any parts are missing, broken, damaged or worn, stop use of product until repairs have been made using factory authorized parts. Failure to follow these warnings may result in injury.