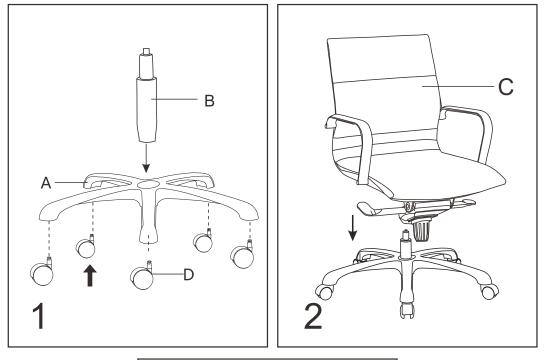

## ASSEMBLY INSTRUCTIONS MODEL: 10921KT



Before assembly, please remove all parts from the carton, verifying that you have the correct quantities, and read all the instructions.

## IN THE CARTON:

## **INSTRUCTIONS:**







## $\mathbf{A}$ ATTENTION $\mathbf{A}$

This chair in only meant to seat one person at a time. Do not use chair as a step stool/ladder. Ensure all bolts and screws are tightened before sitting on stool, check bolts and screws every 6 months. If any parts are missing, broken, damaged or worn, stop use of product until repairs have been made using factory authorized parts. Failure to follow these warnings may result in injury.