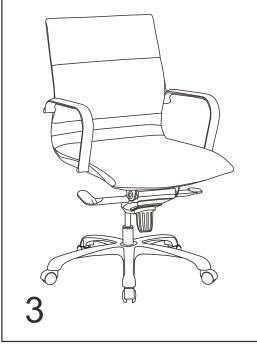

## ASSEMBLY INSTRUCTIONS MODEL: 10921KT



Before assembly, please remove all parts from the carton, verifying that you have the correct quantities, and read all the instructions.

## IN THE CARTON:

## **INSTRUCTIONS:**







## $\mathbf{A}$ ATTENTION $\mathbf{A}$

This chair in only meant to seat one person at a time. Do not use chair as a step stool/ladder. Ensure all bolts and screws are tightened before sitting on stool, check bolts and screws every 6 months. If any parts are missing, broken, damaged or worn, stop use of product until repairs have been made using factory authorized parts. Failure to follow these warnings may result in injury.