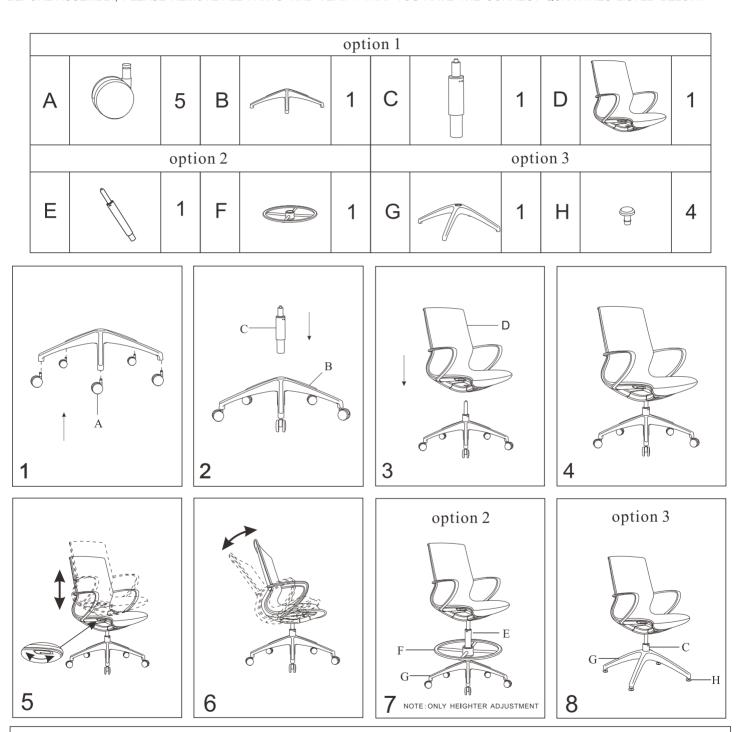

## MODEL: 20621/20624/20625 ASSEMBLY INSTRUCTIONS

THANK YOU FOR PURCHASING THIS DESIGNER CHAIR FROM PERFORMANCE OFFICE FURNISHINGS.

BEFORE ASSEMBLY, PLEASE REMOVE ALL PARTS AND VERIFY THAT YOU HAVE THE CORRECT QUANTITIES LISTED BELOW.