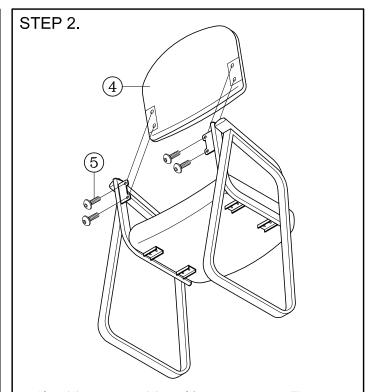

## **INSTRUCTIONS:**

with (2) steel frame screws.

But not making them too tight.

Align (4) backrest to (1) steel frames as shown. Then, screw-in with (5) backrest screws . Adjust (1) steel frames to reach the balance stand point . Securely tighten screws including screws of (3) seat.