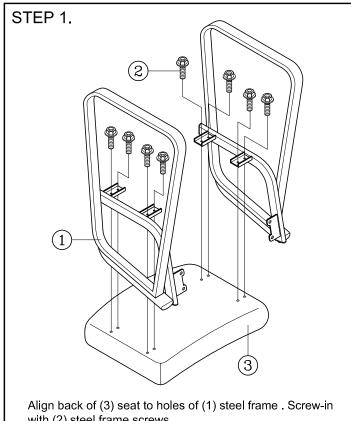

## **INSTRUCTIONS:**

with (2) steel frame screws.

But not making them too tight.

Align (4) backrest to (1) steel frames as shown. Then, screw-in with (5) backrest screws . Adjust (1) steel frames to reach the balance stand point . Securely tighten screws including screws of (3) seat.