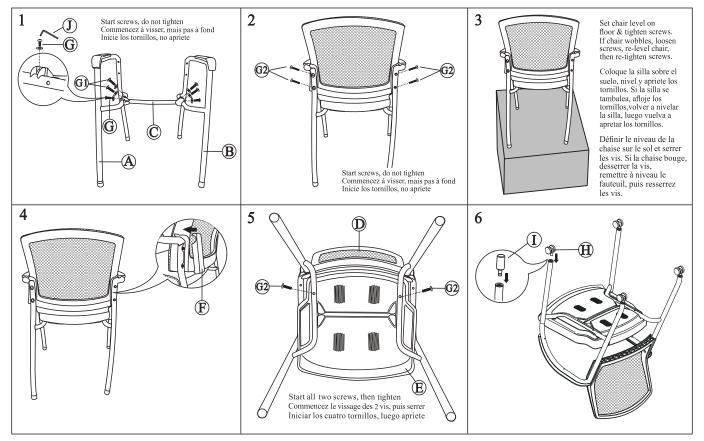

## **MODEL: 3128G-A1** ASSEMBLY INSTRUCTIONS

THANK YOU FOR PURCHASING THIS DESIGNER GUEST CHAIR FROM PERFORMANCE OFFICE FURNISHINGS. BEFORE ASSEMBLY, PLEASE REMOVE ALL PARTS FROM THE CARTON AND VERIFY THAT YOU HAVE CORRECT QUANTITIES.