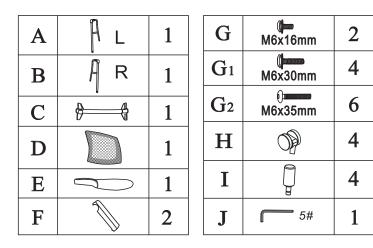

## **MODEL: 3128G-A1** ASSEMBLY INSTRUCTIONS

THANK YOU FOR PURCHASING THIS DESIGNER GUEST CHAIR FROM PERFORMANCE OFFICE FURNISHINGS. BEFORE ASSEMBLY, PLEASE REMOVE ALL PARTS FROM THE CARTON AND VERIFY THAT YOU HAVE CORRECT QUANTITIES.