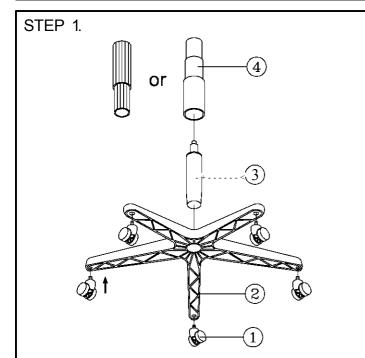

## FURNISHINGS ASSEMBLY INSTRUCTIONS

Remove all items from the carton . Verify all pieces before assembly.

| PARTS LIST |     |                 |     |     |                      |     |     |                        |
|------------|-----|-----------------|-----|-----|----------------------|-----|-----|------------------------|
| KEY        | QTY | DESCRIPTION     | KEY | QTY | DESCRIPTION          | KEY | QTY | DESCRIPTION            |
| 1          | 5   | Caster          | 8   | 4   | Mechanism Screw      | 14  | 2   | Armrest                |
| 2          | 1   | Base            | 9   | 3   | Mechanism Bracket    | 15  | 2   | Arm Width Adjustment   |
| 3          | 1   | Seat Post       |     | 3   | Screw + Washer       |     |     | Knob + Washers         |
| 4          | 1   | Seat Post Cover | 10  | 1   | Backrest Screw       | 16  | 1   | Back Post Bellow       |
| 5          | 1   | Mechanism       | 11  | 1   | Backrest Post        | 17  | 2   | Back Post Bellow Screw |
| 6          | 1   | Seat            | 12  | 1   | M5 Size Allen Wrench |     |     |                        |
| 7          | 1   | Backrest        | 13  | 2   | Arm Bracket          |     |     |                        |