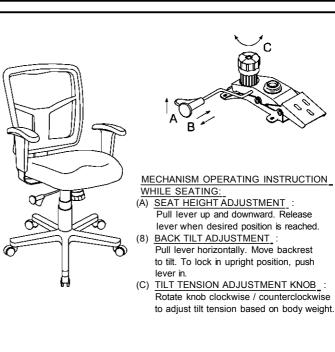

ON            |
| 1          | 5   | Caster          | 8   | 4   | Mechanism Screw      | 14  | 2   | Armrest                |
| 2          | 1   | Base            | 9   | 3   | Mechanism Bracket    | 15  | 2   | Arm Width Adjustment   |
| 3          | 1   | Seat Post       |     | 3   | Screw + Washer       |     |     | Knob + Washers         |
| 4          | 1   | Seat Post Cover | 10  | 1   | Backrest Screw       | 16  | 1   | Back Post Bellow       |
| 5          | 1   | Mechanism       | 11  | 1   | Backrest Post        | 17  | 2   | Back Post Bellow Screw |
| 6          | 1   | Seat            | 12  | 1   | M5 Size Allen Wrench |     |     |                        |
| 7          | 1   | Backrest        | 13  | 2   | Arm Bracket          |     |     |                        |









## PREVENTIVE MAINTENANCE AND WARNING!

- USE THIS PRODUCT ONLY FOR SEATING ONE PERSON AT A TIME. DO NOT USE THIS CHAIR AS A STEP STOOL / LADDER. DO NOT SIT ON ANY PART OF THE CHAIR EXCEPT THE SEAT. DO NOT USE CHAIR ON UNEVEN FLOOR SURFACES. DO NOT USE CHAIR UNLESS ALL BOLTS, SCREWS AND KNOBS ARE TIGHTENED.

- EVERY SIX MONTHS, PLEASE MAKE SURE ALL BOLTS, SCREWS AND KNOBS ARE FULLY TIGHTENED TO ENSURE STABILITY.
- IF ANY PARTS ARE MISSING, BROKEN, DAMAGED OR WORN, STOP USE OF THE PRODUCT UNTIL REPAIRS ARE MADE USING FACTORY AUTHORIZED PARTS.
  DISPOSE OF PACKAGING PROPERLY. PLASTIC BAG IS NOT A TOY. DO NOT USE PLASTIC BAG AS HEAD COVERING IT MAY CAUSE SUFFOCATION.
  FAILURE TO FOLLOW THESE WARNINGS COULD RESULT IN SERIOUS INJURY.
  NOTE:SOME SCREWS MAY BE PREASSEMBLED. IF PREASSEMBLED, I