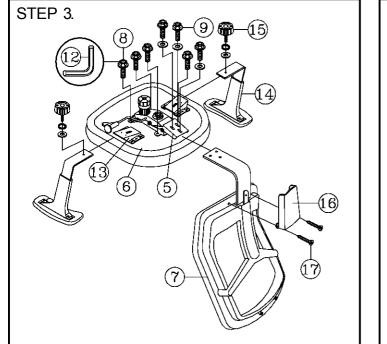

## FURNISHINGS ASSEMBLY INSTRUCTIONS

Remove all items from the carton . Verify all pieces before assembly.

| PARTS LIST |     |                 |     |     |                      |     |     |                        |
|------------|-----|-----------------|-----|-----|----------------------|-----|-----|------------------------|
| KEY        | QTY | DESCRIPTION     | KEY | QTY | DESCRIPTION          | KEY | QTY | DESCRIPTION            |
| 1          | 5   | Caster          | 8   | 4   | Mechanism Screw      | 14  | 2   | Armrest                |
| 2          | 1   | Base            | 9   | 3   | Mechanism Bracket    | 15  | 2   | Arm Width Adjustment   |
| 3          | 1   | Seat Post       |     | 3   | Screw + Washer       |     |     | Knob + Washers         |
| 4          | 1   | Seat Post Cover | 10  | 1   | Backrest Screw       | 16  | 1   | Back Post Bellow       |
| 5          | 1   | Mechanism       | 11  | 1   | Backrest Post        | 17  | 2   | Back Post Bellow Screw |
| 6          | 1   | Seat            | 12  | 1   | M5 Size Allen Wrench |     |     |                        |
| 7          | 1   | Backrest        | 13  | 2   | Arm Bracket          |     |     |                        |