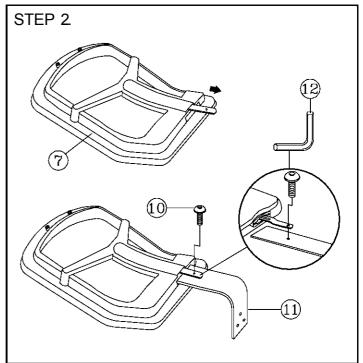

## FURNISHINGS ASSEMBLY INSTRUCTIONS

Remove all items from the carton . Verify all pieces before assembly.

| PARTS LIST |     |                 |     |     |                      |     |     |                        |
|------------|-----|-----------------|-----|-----|----------------------|-----|-----|------------------------|
| KEY        | QTY | DESCRIPTION     | KEY | QTY | DESCRIPTION          | KEY | QTY | DESCRIPTION            |
| 1          | 5   | Caster          | 8   | 4   | Mechanism Screw      | 14  | 2   | Armrest                |
| 2          | 1   | Base            | 9   | 3   | Mechanism Bracket    | 15  | 2   | Arm Width Adjustment   |
| 3          | 1   | Seat Post       |     | 3   | Screw + Washer       |     |     | Knob + Washers         |
| 4          | 1   | Seat Post Cover | 10  | 1   | Backrest Screw       | 16  | 1   | Back Post Bellow       |
| 5          | 1   | Mechanism       | 11  | 1   | Backrest Post        | 17  | 2   | Back Post Bellow Screw |
| 6          | 1   | Seat            | 12  | 1   | M5 Size Allen Wrench |     |     |                        |
| 7          | 1   | Backrest        | 13  | 2   | Arm Bracket          |     |     |                        |