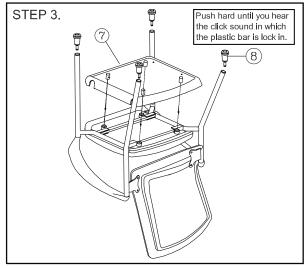

#### PARTS LIST

| KE | ΥQ | TY DESCRIPTION                         | KEY | QTY | DESCRIPTION            | KEY | QTY | DESCRIPTION          |
|----|----|----------------------------------------|-----|-----|------------------------|-----|-----|----------------------|
| 1  | 2  | Sled Base                              | 4   | 2   | Steel Bar              | 8   | 4   | Glider               |
| 2  | 1  | Seat Cushion (Bracket Sold Separately) | 5   | 1   | Backrest               | 9   | 1   | M5 Size Allen Wrench |
| 3  | 4  | Seat Screw (Longer)                    | 6   | 4   | Backrest Screw (Short) |     |     |                      |
|    |    | + Washer                               | 7   | 1   | Seat Plastic Cover     |     |     |                      |