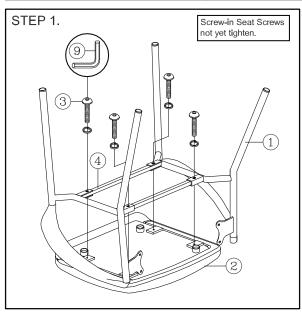

#### PARTS LIST

| KE | ΥQ | TY DESCRIPTION                         | KEY | QTY | DESCRIPTION            | KEY | QTY | DESCRIPTION          |
|----|----|----------------------------------------|-----|-----|------------------------|-----|-----|----------------------|
| 1  | 2  | Sled Base                              | 4   | 2   | Steel Bar              | 8   | 4   | Glider               |
| 2  | 1  | Seat Cushion (Bracket Sold Separately) | 5   | 1   | Backrest               | 9   | 1   | M5 Size Allen Wrench |
| 3  | 4  | Seat Screw (Longer)                    | 6   | 4   | Backrest Screw (Short) |     |     |                      |
|    |    | + Washer                               | 7   | 1   | Seat Plastic Cover     |     |     |                      |