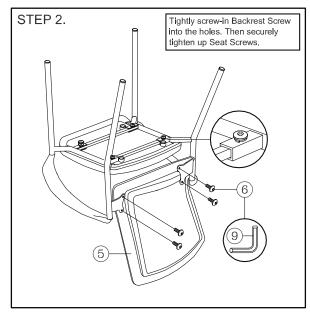

#### PARTS LIST

| KE | ΥQ | TY DESCRIPTION                         | KEY | QTY | DESCRIPTION            | KEY | QTY | DESCRIPTION          |
|----|----|----------------------------------------|-----|-----|------------------------|-----|-----|----------------------|
| 1  | 2  | Sled Base                              | 4   | 2   | Steel Bar              | 8   | 4   | Glider               |
| 2  | 1  | Seat Cushion (Bracket Sold Separately) | 5   | 1   | Backrest               | 9   | 1   | M5 Size Allen Wrench |
| 3  | 4  | Seat Screw (Longer)                    | 6   | 4   | Backrest Screw (Short) |     |     |                      |
|    |    | + Washer                               | 7   | 1   | Seat Plastic Cover     |     |     |                      |