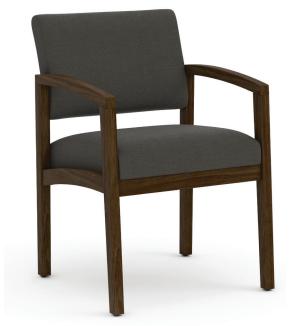

# **Reception Seating**

The 1700 chair is constructed of solid wood for maximum strength and durability. The wood is dried to specific tolerances before milling, to ensure perfect fit of all joints, structural soundness, and even finishing. Joints are glued and reinforced for strength and stability.

### Frame/Arm Finishes\*

Cherry

Espresso

Mahogany

Modern Walnut

Newport Gray

### **Features**

- Transitional guest seating with bowed arms and curved back
- Transitional design for contemporary or transitional furnishings
- Beautifully fashioned guest chairs with gently sloping arms

**Dimensions** 

22"W x 25"D x 31.25"H

\*Available colors may vary