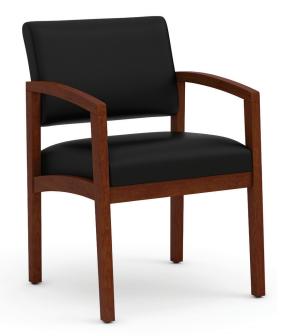

# **Reception Seating**

The 1700 chair is constructed of solid wood for maximum strength and durability. The wood is dried to specific tolerances before milling, to ensure perfect fit of all joints, structural soundness, and even finishing. Joints are glued and reinforced for strength and stability.

### Frame/Arm Finishes\*

Cherry

Espresso

Mahogany

Modern Walnut

Newport Gray

### **Features**

- Transitional guest seating with bowed arms and curved back
- Transitional design for contemporary or transitional furnishings
- Beautifully fashioned guest chairs with gently sloping arms

**Dimensions** 

22"W x 25"D x 31.25"H

\*Available colors may vary