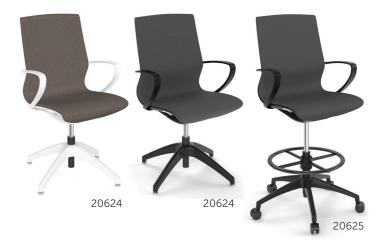

# Model 20621+20624+ 20625

# Swivel Chairs + Stool

Using our new Body Balance mechanism, this chair helps you sit healthier by automatically adjusting to your posture throughout the day. As the chair adjusts, the two-piece design helps to keep your legs in the correct, level position – even when you recline. The advanced ergonomics of it makes it a great option for conference rooms, stool seating, and even task chair applications.

#### 20621 (office chair)

5-star nylon base: 23.75"W X 26.50"D X 37"-41"H

#### 20624 (guest chair)

4-prong nylon base: 23.75"W X 26.50"D X 37"-41"H

#### 20625 (drafting stool)

5-star nylon base: 23.75"W X 26.50"D X 44"-52"H

\*Availability may vary

**FABRIC** 

20621

**UPHOLSTERY** 