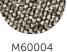

## Model No. 3702BLKSM60999BLN04 + 3702WHTSM60999BLN02

## Mid-Back, Executive Chair

This clean and functional executive chair brings modern life to any office space. It fits with any existing or new aesthetic. Quality craftsmanship, with an ergonomic design make this chair ideal for any environment. Upholstered in a durable fabric, and it comes with a mesh back.

#### Seat Covers/Upholstery\*



Blue





Gray



Green



Mustard



Ebony

#### Mesh Back\*







Black Piano Grav Satellite

# Black

### Features

- Nylon frame with 'Wintex lane' mesh back
- 3D adjustable armrest with PU pad
- Molded foam seat with 'Gabriel medley' fabric - replaceable seat cover
- Black powder coated aluminum frame
- Muti-tilter synchro mechanism - upright position locking with seat slide
- Polished aluminum muti-tilter synchro mechanism
- KGS class 3 gas lift
- 350mm nylon base
- 60mm nylon caster
- Height adjustable PU lumbar support (removable)
- Optional replaceable seat cover

#### **Dimensions**

W 28.75" x D 28" x H 39.5"-44.5"

\*Availability may vary Colors shown are representation only