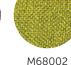

## Model No. 3702BLKSM60999BLN04 + 3702WHTSM60999BLN02

## Mid-Back, Executive Chair

This clean and functional executive chair brings modern life to any office space. It fits with any existing or new aesthetic. Quality craftsmanship, with an ergonomic design make this chair ideal for any environment. Upholstered in a durable fabric, and it comes with a mesh back.

#### Seat Covers/Upholstery\*



Blue





Gray



Green



Mustard



Ebony

#### Mesh Back\*







Black Piano Grav Satellite

# Black

### Features

- Nylon frame with 'Wintex lane' mesh back
- 3D adjustable armrest with PU pad
- Molded foam seat with 'Gabriel medley' fabric - replaceable seat cover
- Black powder coated aluminum frame
- Muti-tilter synchro mechanism - upright position locking with seat slide
- Polished aluminum muti-tilter synchro mechanism
- KGS class 3 gas lift
- 350mm nylon base
- 60mm nylon caster
- Height adjustable PU lumbar support (removable)
- Optional replaceable seat cover

#### **Dimensions**

W 28.75" x D 28" x H 39.5"-44.5"

\*Availability may vary Colors shown are representation only