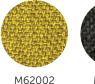

## Model No. 3702BLKSM60999BLN04 + 3702WHTSM60999BLN02

## Mid-Back, Executive Chair

This clean and functional executive chair brings modern life to any office space. It fits with any existing or new aesthetic. Quality craftsmanship, with an ergonomic design make this chair ideal for any environment. Upholstered in a durable fabric, and it comes with a mesh back.

#### Seat Covers/Upholstery\*



Blue





Gray



Green



Mustard



Ebony

#### Mesh Back\*







Black Piano Grav Satellite

# Black

### Features

- Nylon frame with 'Wintex lane' mesh back
- 3D adjustable armrest with PU pad
- Molded foam seat with 'Gabriel medley' fabric - replaceable seat cover
- Black powder coated aluminum frame
- Muti-tilter synchro mechanism - upright position locking with seat slide
- Polished aluminum muti-tilter synchro mechanism
- KGS class 3 gas lift
- 350mm nylon base
- 60mm nylon caster
- Height adjustable PU lumbar support (removable)
- Optional replaceable seat cover

#### **Dimensions**

W 28.75" x D 28" x H 39.5"-44.5"

\*Availability may vary Colors shown are representation only