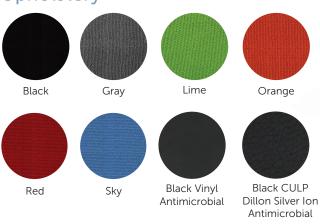

# Model **7621**

# Mid Back Basic Series

If your work has you adjusting to different tasks throughout the day then CoolMesh is for you. Whether you choose task or executive seating, CoolMesh's easy flow architecture, its wide range of options and outstanding support come together to address all your comfort needs.

## **Upholstery\***





## Twill Fabric\*











#### Frame



Features + Materials

- CoolMesh back
- Ratchet back height adjustment
- Seat height adjustment
- Synchro-tilt mechanism
- Tilt tension adjustment
- Seat height adjustment
- Height/width adjustable arms
- Antimicrobial seat available with Culp Dillon, silver ion, antimicrobial treatment

### **Dimensions**

Overall width 26.50" Overall depth 25.25" Overall height 36-39.50"

\*Available colours may vary