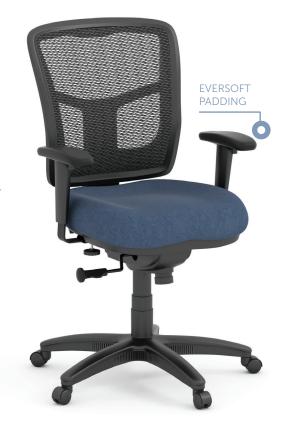

# Model **7621**

# Mid Back Basic Series

If your work has you adjusting to different tasks throughout the day then CoolMesh is for you. Whether you choose task or executive seating, CoolMesh's easy flow architecture, its wide range of options and outstanding support come together to address all your comfort needs.

#### Frame

Features + Materials

- CoolMesh back
- Ratchet back height adjustment
- Seat height adjustment
- Synchro-tilt mechanism
- Tilt tension adjustment
- Seat height adjustment
- Height/width adjustable arms
- Antimicrobial seat available with Culp Dillon, silver ion, antimicrobial treatment

### **Dimensions**

Overall width 26.50" Overall depth 25.25" Overall height 36-39.50"

\*Available colours may vary