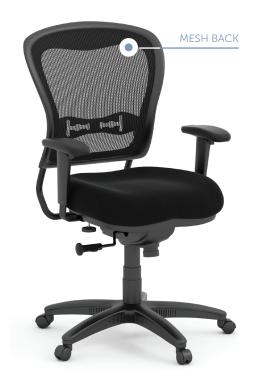

# Swivel Task Chair

The unique mesh back on this designer task chair provides breathability and support to keep you comfortable throughout the day. Available with a Coolflow fabric seat and a Black mesh back. Greenquard certified for a healthier work place.

### Features + Materials

- 360° swivel
- Tilt seat feature
- Pneumatic height adjustment
- Mesh back for breath-ability and comfort
- Molded foam seat for added durability and lifespan
- Casters are constructed of durable nylon

### **Dimensions**

26.5"W x 25.25'D x 17.75"-21.5"H

\*Availability may vary