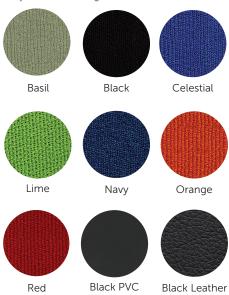

# Model **7854**

# Swivel Task Chair

The unique mesh back on this designer task chair provides breathability and support to keep you comfortable throughout the day. Available with a Coolflow fabric seat and a Black mesh back. Greenquard certified for a healthier work place.

## **Upholstery\***





## Base + Frame + Mesh



### Features + Materials

- 360° swivel
- Tilt seat feature
- Pneumatic height adjustment
- Mesh back for breath-ability and comfort
- Molded foam seat for added durability and lifespan
- Casters are constructed of durable nylon

### **Dimensions**

26.5"W x 25.25'D x 17.75"-21.5"H

\*Availability may vary