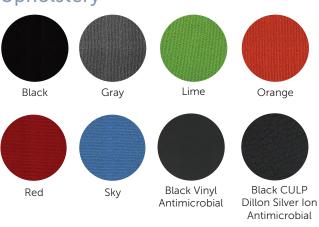

## **Upholstery\***

#### Twill Fabric\*

Frame

Features + Materials

- CoolMesh Pro back
- Tilt tension adjustment
- Seat height adjustment
- Seat and back angle adjustment
- Multi-position tilt lock
- Forward seat tilt
- Seat slider
- Height/width adjustable arms
- Height adjustable lumbar support
- Antimicrobial seat available with Culp Dillon, silver ion, antimicrobial treatment