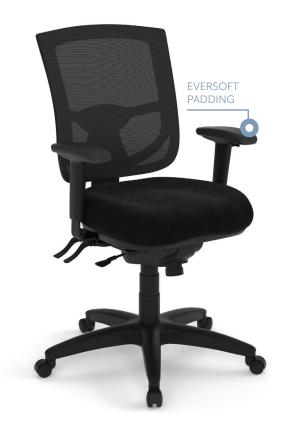

# Model 8054

## Mid Back Multi-function

If your work has you adjusting to different tasks throughout the day then our CoolMesh series has a solution for you. Whether you choose task or executive seating, our CoolMesh series' easy flow architecture, wide range of options and outstanding support come together to address all your comfort needs.

#### Twill Fabric\*

Frame

Features + Materials

- CoolMesh Pro back
- Tilt tension adjustment
- Seat height adjustment
- Seat and back angle adjustment
- Multi-position tilt lock
- Forward seat tilt
- Seat slider
- Height/width adjustable arms
- Height adjustable lumbar support
- Antimicrobial seat available with Culp Dillon, silver ion, antimicrobial treatment