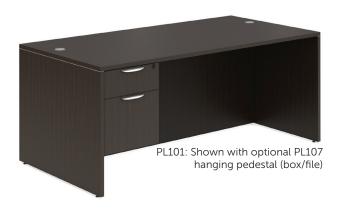

Modern Walnut

Newport Gray

PL101: 70.87"W x 35.43"D x 29.53"H PL102: 65.98"W x 30.00"D x 29.53"H PL103: 60.00"W x 30.00"D x 29.53"H PL104: 47.24"W x 23.62"D x 29.53"H

PL102: Shown with optional PL107 hanging pedestals (box/file)